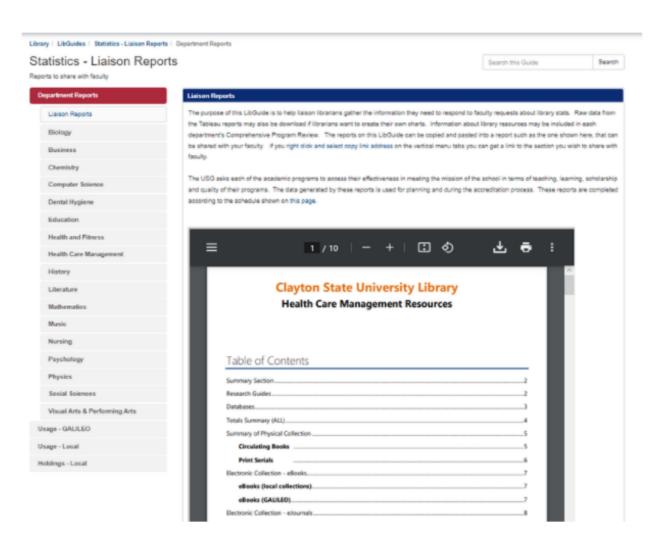

#### Holdings Reports for Liaisons to share with Faculty

Holdings Reports can be shared with faculty and administration. At CSU we placed selected reports on a LibGuide so that Liaison Librarians can share data with their faculty. We created a report template that can be used by librarians to share reports with faculty for their academic department's Comprehensive Program Review.

The guide can be found here:

https://clayton.libguides.com/liaison-statistics