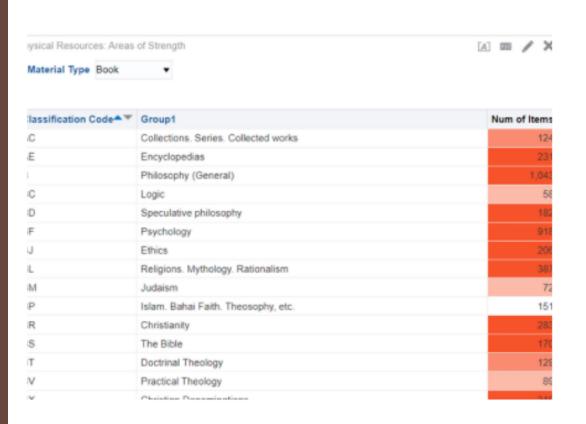

#### STRENTGHS/WEAKNESS

What are the strengths of different subject areas relative to the entire collection? How does the collection compare with peer libraries?

#### STRENGTHS AND WEAKNESSES