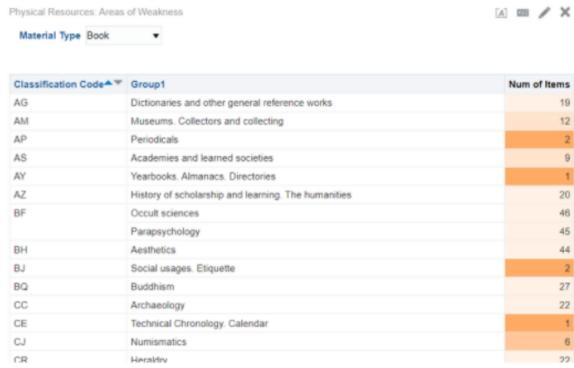

#### STRENTGHS/WEAKNESS

What are the strengths of different subject areas relative to the entire collection? How does the collection compare with peer libraries?

#### STRENGTHS AND WEAKNESSES