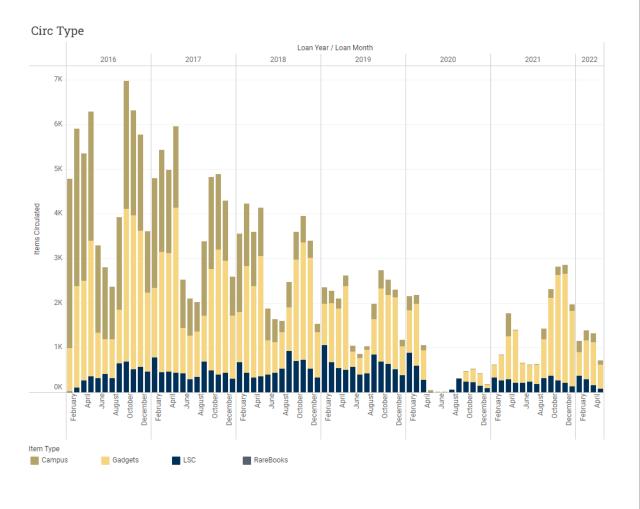

otal Item Requests

Analysis Report: Total Item Requests by Month and Year



# Usage by Title

- Data Collected via SUSHI with COUNTER STATISTICS
- Uses included Collection Development, Determining Cost Per Use, Serial / Title Review
- Can be for Searches, Sections Requests, or Title Requests can also run for Journal Titles



# Usage Reports Showing Library Value

- Usage Reports can be utilized in several ways. One of the ways we have used them at Georgia Tech is in our Library Dashboard and Impact Reports showing circulation / delivery times via Tableau integration.
- <a href="https://library.gatech.edu/dash">https://library.gatech.edu/dash</a> board
- <a href="https://library.gatech.edu/lmp">https://library.gatech.edu/lmp</a>
  <a href="act2021">act2021</a>

#### Circulation by Type



# **Inventory Reports**

• Jim Rickerson, Clayton State University

#### WHY RUN REPORTS?

- Gather data to inform collection development
- 2 Ascertain usefulness of your collection
- 3 Decide whether a particular purchasing model is effective
- Justify your budgeting decisions (cancelations or retention)
- Respond to national surveys (IPEDS); share data with colleagues, faculty and university administration

#### INVENTORY REPORTS

1

#### **COUNTS BY FORMAT**

How many titles does the library own for books, journals, video, audio, etc...

2

#### AGE OF COLLECTION

What areas of the collection are dated? Do these areas contain core titles? Do they need to be weeded?

3

#### **OVERLAP**

Is there any duplication between print and electronic monographs? In the case of journals what over