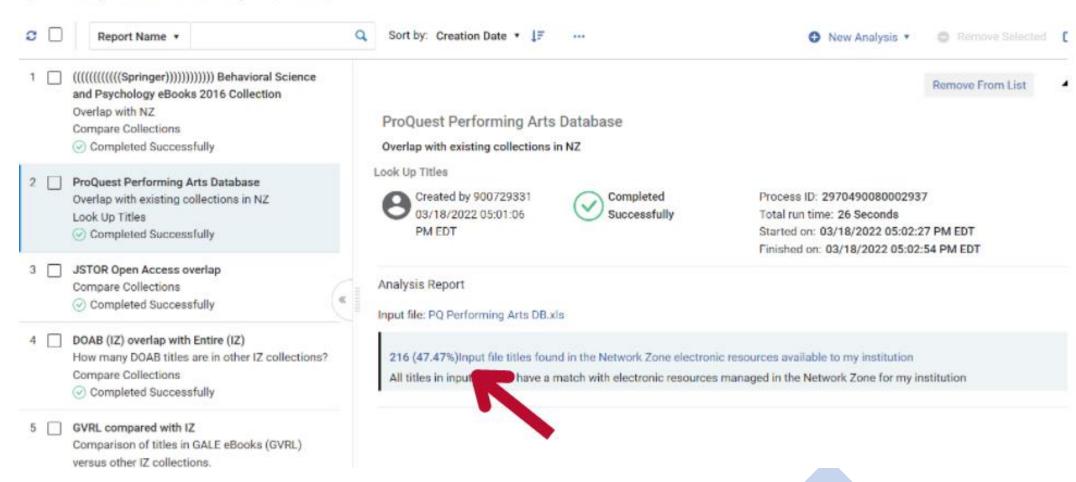

#### **OVERLAP**

Is there any duplication between print and electronic monographs? In the case of journals what overlap exists between different collections? 4

## Overlap By Electronic Collection

Overlap and Collection Analysis (1 - 5 of 5)