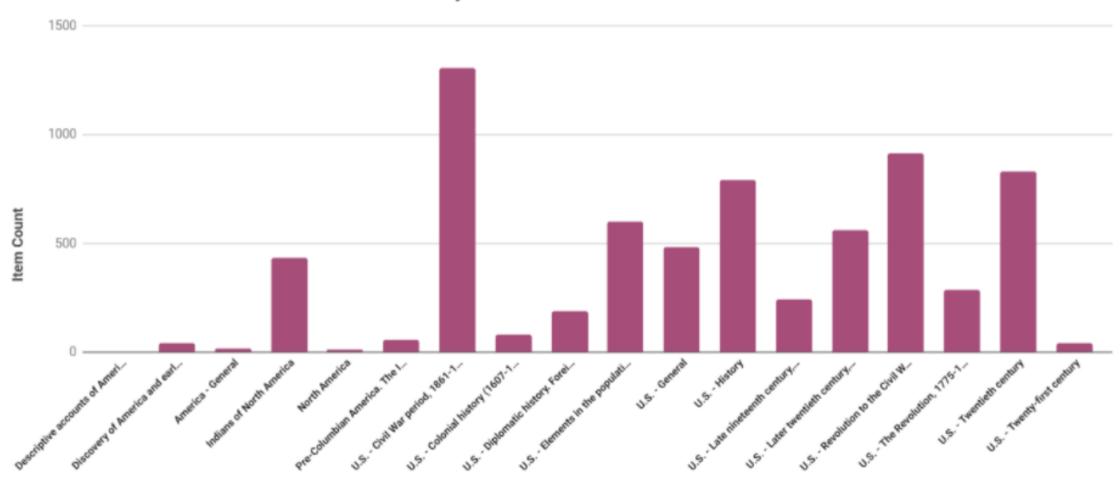

#### AGE OF COLLECTION

| LC Classification | < 1900 | 1900 | 1910 | 1920 | 1930 | 1940 | 1950 | 1960 | 1970 | 1980 | 1990 | 2000  | 2010  | 2020 |
|-------------------|--------|------|------|------|------|------|------|------|------|------|------|-------|-------|------|
| A                 |        |      |      |      |      | 3    |      |      | 2    | 2    |      | 16    | 51    | 6    |
| В                 |        |      |      |      |      | 8    | 2    | 5    | 20   | 18   | 94   | 405   | 1,385 | 134  |
| С                 |        |      |      |      |      | 2    |      |      | 2    | 4    | 9    | 34    | 170   | 8    |
| D                 | 2      |      |      | 3    | 3    | 9    | 16   | 24   | 57   | 47   | 94   | 736   | 1,603 | 94   |
| E                 |        |      |      |      |      |      |      | 1    | 10   | 18   | 53   | 156   | 207   | 15   |
| F                 |        |      |      |      |      | 8    |      | 7    | 52   | 56   | 123  | 168   | 210   | 8    |
| G                 |        |      |      |      | 3    | 3    | 6    | 4    | 16   | 19   | 51   | 314   | 638   | 48   |
| н                 | 2      |      |      |      | 4    | 11   | 3    | 15   | 49   | 118  | 262  | 1,566 | 3,841 | 357  |
| J                 |        |      |      |      |      | 6    |      | 3    | 11   | 21   | 52   | 459   | 1,057 | 83   |
| K                 |        |      |      | 1    |      | 4    | 1    | 2    | 6    | 6    | 41   | 260   | 969   | 49   |
| L                 |        |      |      |      |      |      |      | 1    | 7    | 10   | 59   | 244   | 796   | 105  |
| M                 |        |      |      |      |      |      |      | 2    | 7    | 4    | 13   | 54    | 246   | 24   |
| N                 |        |      |      |      | 1    | 1    | 1    | 5    | 4    | 9    | 21   | 120   | 315   | 35   |
| P                 |        |      |      |      | 5    | 8    | 34   | 57   | 97   | 120  | 250  | 906   | 2,279 | 239  |
| Q                 |        |      | 1    | 1    | 1    |      | 1    | 2    | 7    | 7    | 51   | 386   | 1,599 | 171  |
| R                 |        |      |      |      |      |      |      |      |      | 2    | 46   | 457   | 1,129 | 63   |
| S                 |        |      |      |      |      |      |      | 3    | 2    | 4    | 2    | 59    | 91    | 2    |
| Т                 |        |      |      |      |      |      |      |      | 3    | 8    | 20   | 169   | 474   | 46   |
| U                 |        |      |      |      |      | 1    |      |      |      | 2    | 15   | 278   | 493   | 3    |
| V                 |        |      |      |      |      |      |      |      |      |      |      | 21    | 34    | 1    |
| Z                 |        |      |      |      |      | 2    | 2    |      | 5    | 9    | 10   | 81    | 174   | 17   |

#### AGE OF COLLECTION