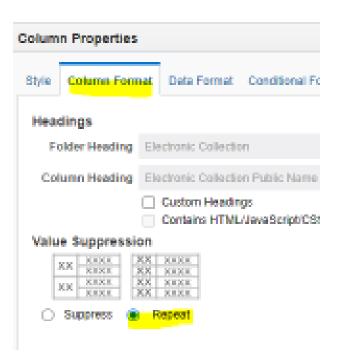

# Add Repeating Values to make your report more manipulable in Excel

| Electronic Collection Public Name                         | Title                                                           |  |  |  |  |
|-----------------------------------------------------------|-----------------------------------------------------------------|--|--|--|--|
|                                                           | Journal of Materials Chemistry Collection                       |  |  |  |  |
|                                                           | The Mental measurements yearbook.                               |  |  |  |  |
|                                                           | Wonder of the World :The Colossus of Rhodes                     |  |  |  |  |
| AIP Scitation American Association of Physics<br>Teachers | American journal of physics (AJP)                               |  |  |  |  |
| Allen Press Miscellaneous                                 | American journal on intellectual and development                |  |  |  |  |
|                                                           | Human organization : journal of the Society for $\mbox{\rm Ap}$ |  |  |  |  |
|                                                           | Intellectual and developmental disabilities.                    |  |  |  |  |
|                                                           | Journal of athletic training.                                   |  |  |  |  |
|                                                           | Journal of marketing.                                           |  |  |  |  |
|                                                           | Journal of the Elisha Mitchell Scientific Society, for          |  |  |  |  |
|                                                           | School psychology review.                                       |  |  |  |  |
| American Marketing Association                            | Journal of public policy & marketing                            |  |  |  |  |
| American Society of Agronomy                              | Journal of environmental quality JEQ.                           |  |  |  |  |
|                                                           | Soil horizons.                                                  |  |  |  |  |
| BipOne Complete                                           | A Rapid Biological Assessment of the Konashen C                 |  |  |  |  |
|                                                           | A Rapid Biological Assessment of the Kıvamalasa                 |  |  |  |  |

# Column Properties > Column Format