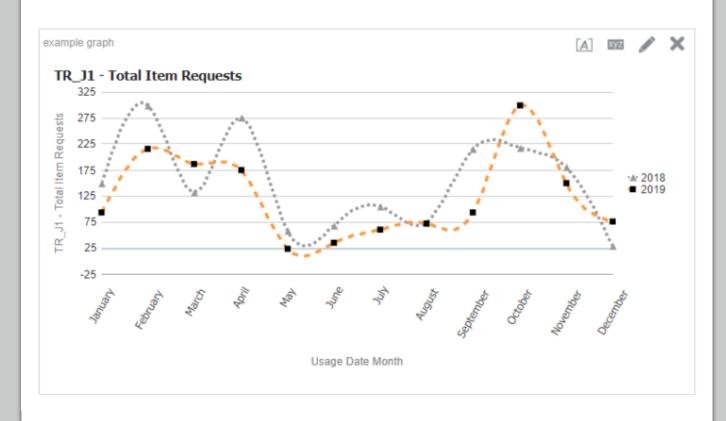

# Usage by Year

- Data Collected via SUSHI with COUNTER STATISTICS
- Reports can be for Books, Journals, DB, or Platforms
- Uses Include ACRL, ARL, IPEDs Reporting, Library Dashboards, Demonstrating Value
- Options Include Pivot Tables

#### Line Graph – TR\_J1: Total Item Requests

Analysis Report: Total Item Requests by Month and Year