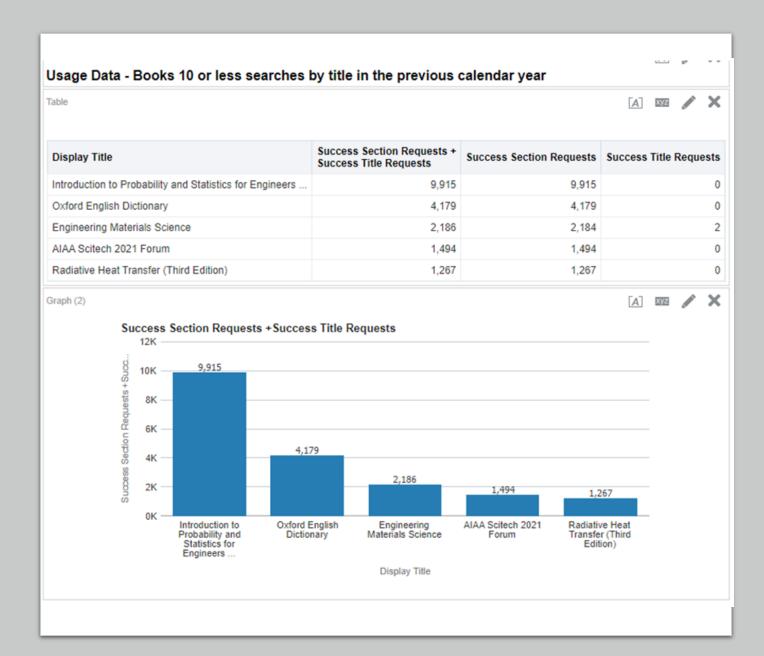

# Usage by Title

- Data Collected via SUSHI with COUNTER STATISTICS
- Uses included Collection Development, Determining Cost Per Use, Serial / Title Review
- Can be for Searches, Sections Requests, or Title Requests can also run for Journal Titles