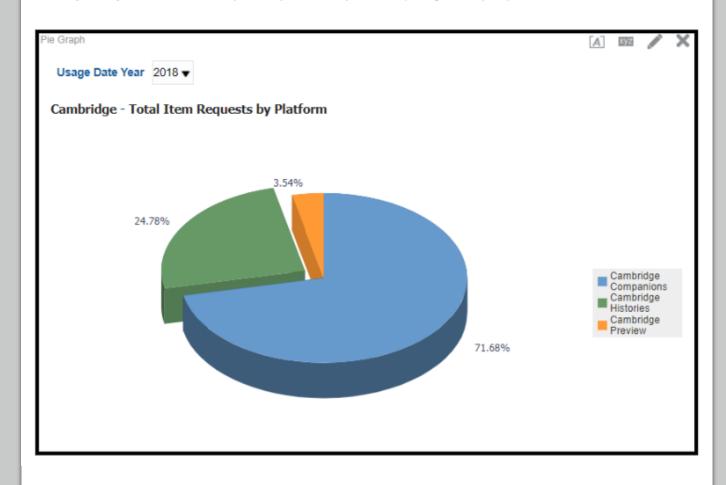

# Usage by Platform

- Data Collected via SUSHI with COUNTER STATISTICS
- Uses include Collection
   Development, Marketing, or
   Identifying Changes in User
   Behavior
- Reports can be run between or within Platforms

#### Pie Graph - TR\_B1: Total Item Requests

Analysis Report: Total Item Requests by Platform (filtered by usage date year)