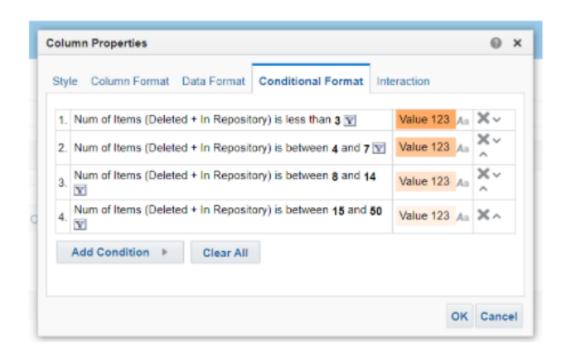

#### **Conditional Formatting**

Use conditional formatting whenever you want to call out certain elements in a report. It enables you to associate certain styles to specific values in your report.